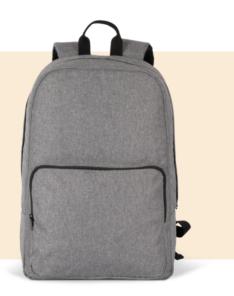

# Recycled quilted work backpack

• Entirely padded central compartment to fit and protect up to 15-inch laptops.

• Zipped pocket at the front of the bag, perfect for decoration access and fast access.

Backpack made from recycled fibres.

100% polyester. Padded work bag made from 50% recycled polyester. Laptop storage in the main compartment for devices measuring up to 15". Front pocket with large zip fastening for easy decoration access.

# KI0891 Recycled quilted work backpack